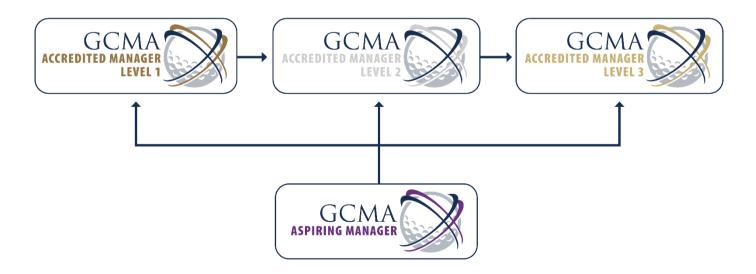

# GCMA ACCREDITATION

### A FLEXIBLE, INCLUSIVE AND REWARDING ACCREDITATION PATHWAY, DESIGNED TO CAPTURE YOU AND YOUR VALUE TO THE INDUSTRY.

YOUR Skills YOUR Achievements YOUR Development YOUR Accreditation

**GCMA ACCREDITATION** recognises your experience, skills, knowledge and achievements as well as your learning and qualifications and ongoing commitment to your own personal and professional development.

Your application will need to include:

- Career history and summary of roles within the golf industry
- An up-to-date record of learning, development and qualifications
- Evidence of ongoing commitment to professional and personal development
- A summary of your knowledge, responsibilities and achievements in golf club management